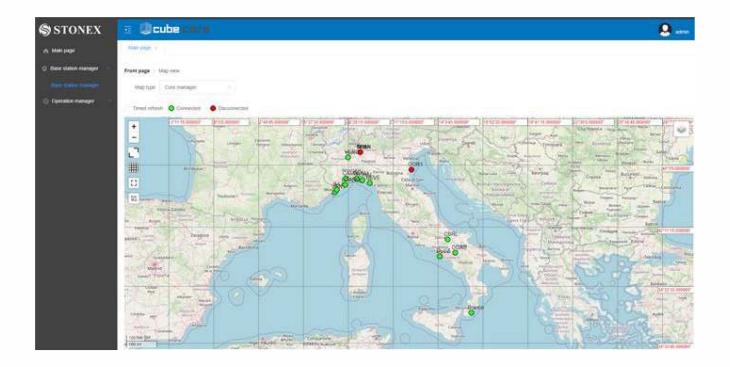

The program web interface has two main windows: a Map window and Device Management window. The status of the receivers is immediately visible. All functions are easily accessible, and the customer has quick access to all information right from the beginning, without the need for extensive training