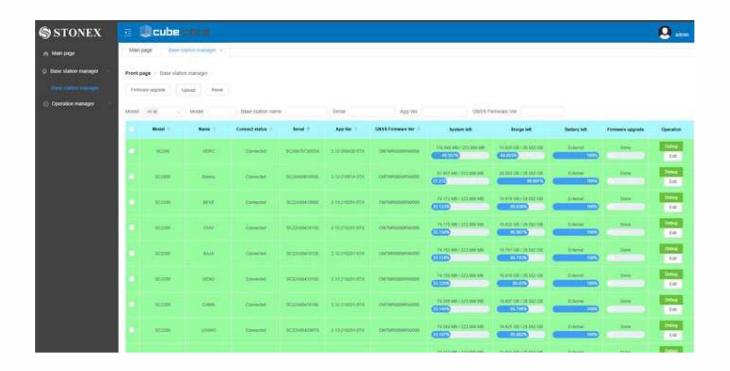

The program web interface has two main windows: a Map window and Device Management window. The status of the receivers is immediately visible. All functions are easily accessible, and the customer has quick access to all information right from the beginning, without the need for extensive training